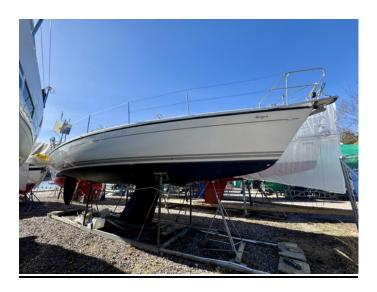

# **Dehler 36 CWS (1989)**

Dehler 36 is known for its German quality, sailing performance, and durable construction. This particular boat has been well maintained and offers an excellent combination of speed and comfort for both cruising and racing.